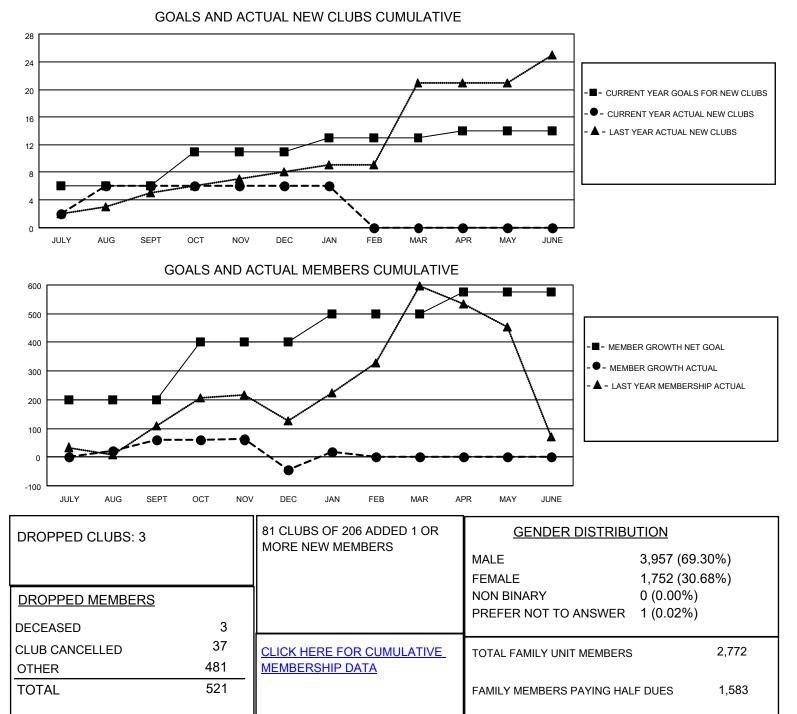

## LOCATION INDIA

District 3233E1

Results as of: 1/31/2023

| Clubs                 |               |           |               | Members               |                        |                         |                                                    |
|-----------------------|---------------|-----------|---------------|-----------------------|------------------------|-------------------------|----------------------------------------------------|
| RESULTS FOR 2022-2023 |               |           |               | RESULTS FOR 2022-2023 |                        |                         |                                                    |
| QUARTER               | NEW CLUB GOAL | NEW CLUBS | DROPPED CLUBS | QUARTER MEM           | BER GROWTH NET<br>GOAL | MEMBER GROWTH<br>ACTUAL | DROPPED<br>MEMBERS ACTUAL<br>(including transfers) |
| JULY/AUG/SEPT         | 6             | 6         | 0             | JULY/AUG/SEPT         | 200                    | 452                     | 340                                                |
| OCT/NOV/DEC           | 5             | 0         | 2             | OCT/NOV/DEC           | 200                    | 101                     | 176                                                |
| JAN/FEB/MAR           | 2             | 0         | 1             | JAN/FEB/MAR           | 100                    | 72                      | 5                                                  |
| APR/MAY/JUNE          | 1             | 0         | 0             | APR/MAY/JUNE          | 75                     | 0                       | 0                                                  |